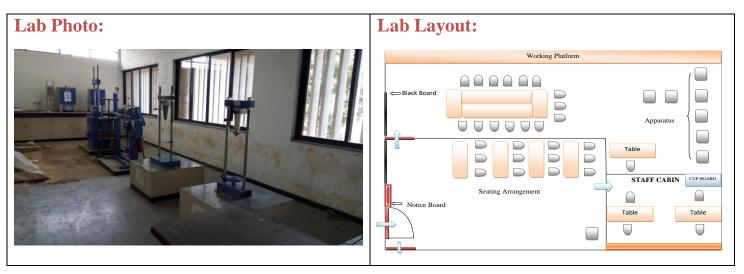

**Geotechnical Engineering Laboratory** 

Lab Area:

109.20 (Sq. Mt.)

Lab Cost:

**Rs. 8,68,555.15** 

## Major Equipment Available In Lab:

| Sr.<br>No.        | Name of the Equipment                                                                         | Quantity<br>(Nos. ) | Total Cost of<br>Equipment (Rs.) |
|-------------------|-----------------------------------------------------------------------------------------------|---------------------|----------------------------------|
| 1                 | Direct shear test apparatus 12 speed motorized                                                | 01                  | 84,532.50                        |
| 2                 | Unconfined compression test apparatus<br>(Hand operated proving ring type)                    | 01                  | 64,642.50                        |
| 3                 | Load frame, motorized 5000kg<br>H.S.28.05 Triaxial cell for 38/50mm<br>76/100mm high specimen | 01                  | 86,521.50                        |
| 4                 | Swell test apparatus proving ring 2kN dial guage0.01x25mm                                     | 01                  | 66,198.00                        |
| 5                 | Relative density apparatus                                                                    | 01                  | 96,820.31                        |
| Total Amount (Rs) |                                                                                               |                     | 3,98,714.81                      |